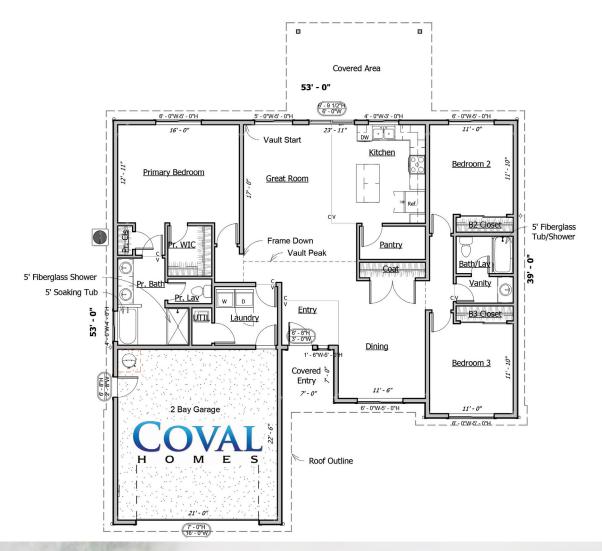

## FRONT PERSPECTIVE

**BACK PERSPECTIVE** 

LIVING SPACE: 1,782 SQ. FT. BEDROOMS: 3 BATHROOMS: 2 STORIES: 1 GARAGES: 2

OPTIONAL FEATURES

9' OR 10' CEILINGS

SOLID SURFACE COUNTERTOPS
FARMHOUSE SINKS
FIREPLACE IN GREAT ROOM
GABLE SHAKES
CUSTOM TILE SHOWER
SOLID WOOD DOORS