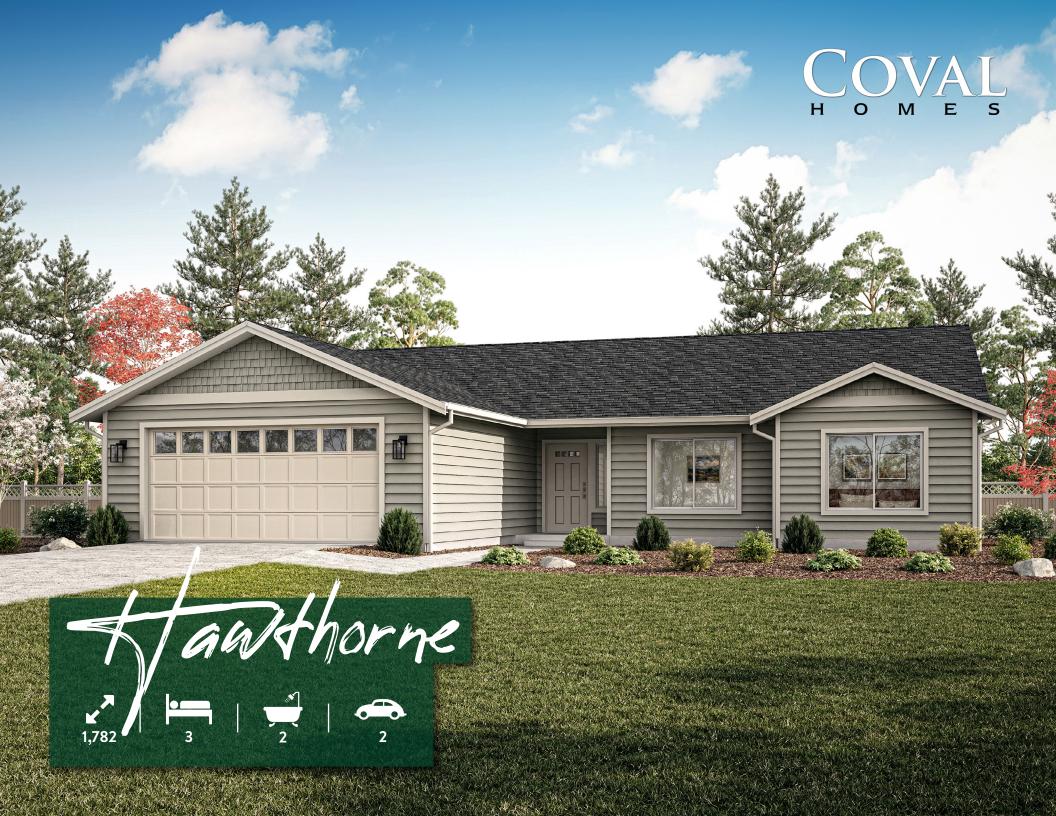

## FRONT PERSPECTIVE

**BACK PERSPECTIVE** 

LIVING SPACE: 1,782 SQ. FT. BEDROOMS: 3 BATHROOMS: 2 STORIES: 1 GARAGES: 2

OPTIONAL FEATURES

9' OR 10' CEILINGS

SOLID SURFACE COUNTERTOPS
FARMHOUSE SINKS
FIREPLACE IN GREAT ROOM
GABLE SHAKES
CUSTOM TILE SHOWER
SOLID WOOD DOORS