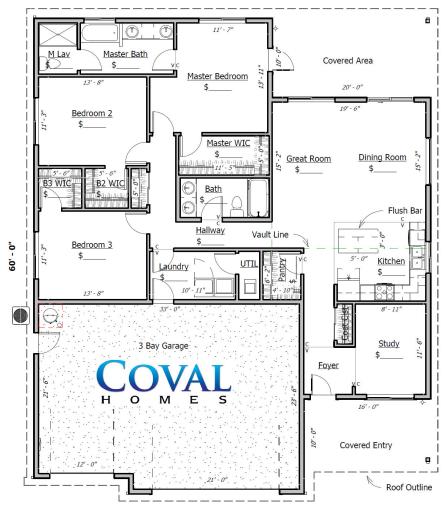

LIVING SPACE: 1,798 SQ. FT.

BEDROOMS: 3

BATHROOMS: 2

STORIES: 1

GARAGES: 3

OPTIONAL FEATURES

9' CEILINGS
GRANITE COUNTERTOPS
FARMHOUSE SINKS
FIREPLACE IN GREAT ROOM
GABLE SHAKES
LUXURY TILE BATH OPT.
SOLID WOOD DOORS