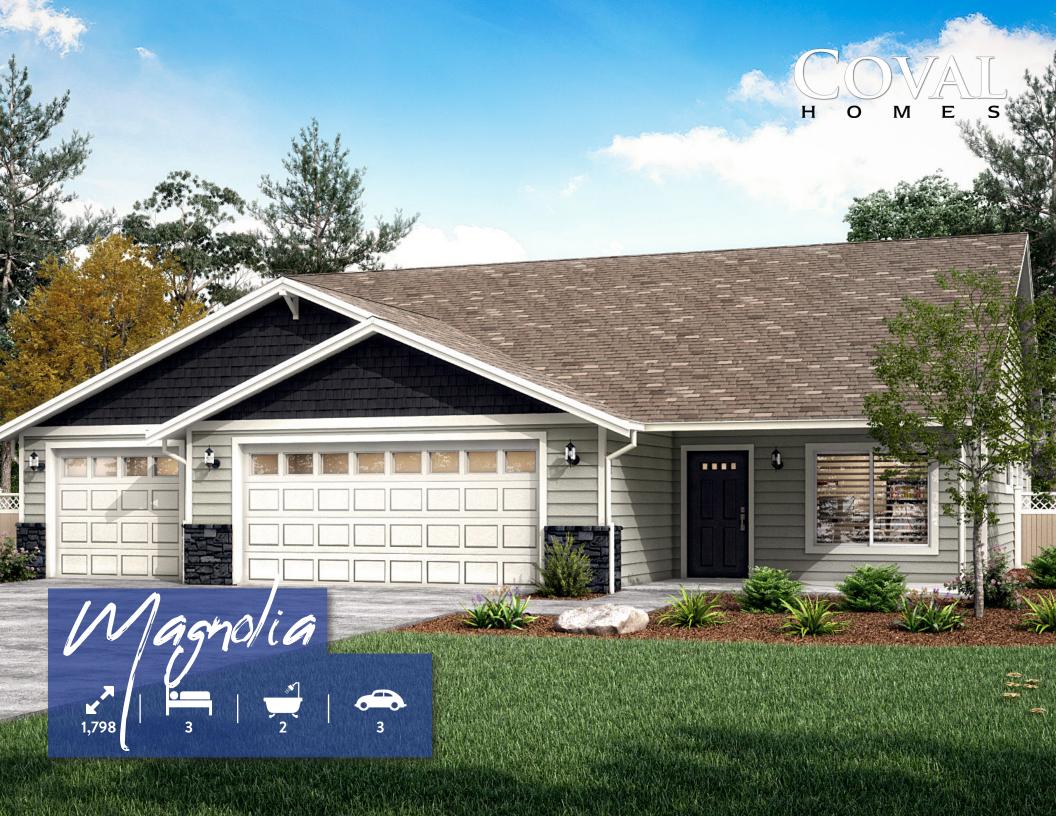

LIVING SPACE: 1,798 SQ. FT.

BEDROOMS: 3

BATHROOMS: 2

STORIES: 1

GARAGES: 3

OPTIONAL FEATURES

9' CEILINGS
GRANITE COUNTERTOPS
FARMHOUSE SINKS
FIREPLACE IN GREAT ROOM
GABLE SHAKES
LUXURY TILE BATH OPT.
SOLID WOOD DOORS