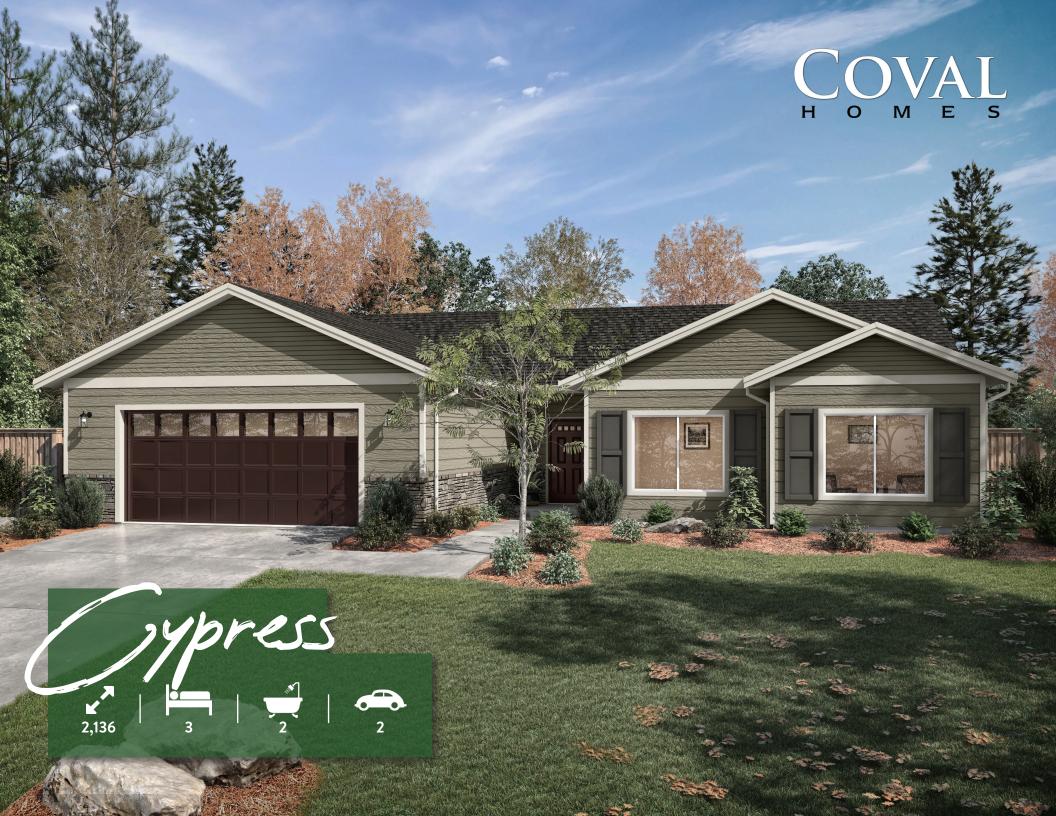

LIVING SPACE: **2,136 SQ. FT.** 

BEDROOMS: 3

BATHROOMS: 2

STORIES: 1

GARAGES: 2

OPTIONAL FEATURES

9' CEILINGS

GRANITE COUNTERTOPS

FARMHOUSE SINKS

FIREPLACE IN GREAT ROOM

GABLE SHAKES

LUXURY TILE BATH OPT.

SOLID WOOD DOORS

BOTH SIDES CONTAIN ARTIST CONCEPTUAL RENDERINGS. WE RESERVE THE RIGHT TO MODIFY PLANS, DRAWINGS, SPECIFICATIONS AND PRICE WITHOUT NOTICE. COVALHL894QD - COPYRIGHT 2019 COVAL HOMES LLC. COPYING, MODIFYING OR DERIVATIVE WORKS OF PLANS CONSTITUTE COPYRIGHT INFRINGEMENT. REVISION: 1/2019

## FRONT PERSPECTIVE

**BACK PERSPECTIVE** 