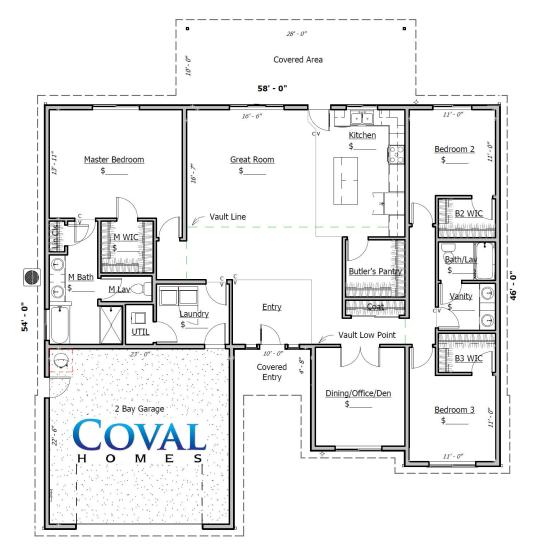

LIVING SPACE: **2,136 SQ. FT.** 

BEDROOMS: 3

BATHROOMS: 2

STORIES: 1

GARAGES: 2

OPTIONAL FEATURES

9' CEILINGS

GRANITE COUNTERTOPS