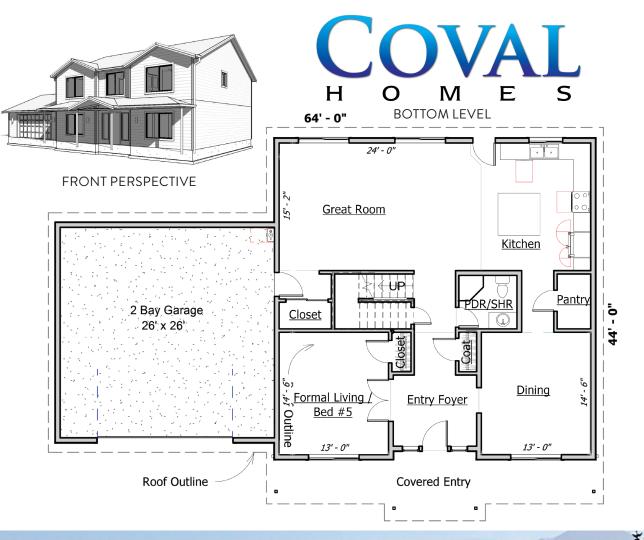

**BACK PERSPECTIVE** 

LIVING SPACE: 2,809 SQ. FT. BEDROOMS: 5 BATHROOMS: 2.75 STORIES: 2 GARAGES: 2.2