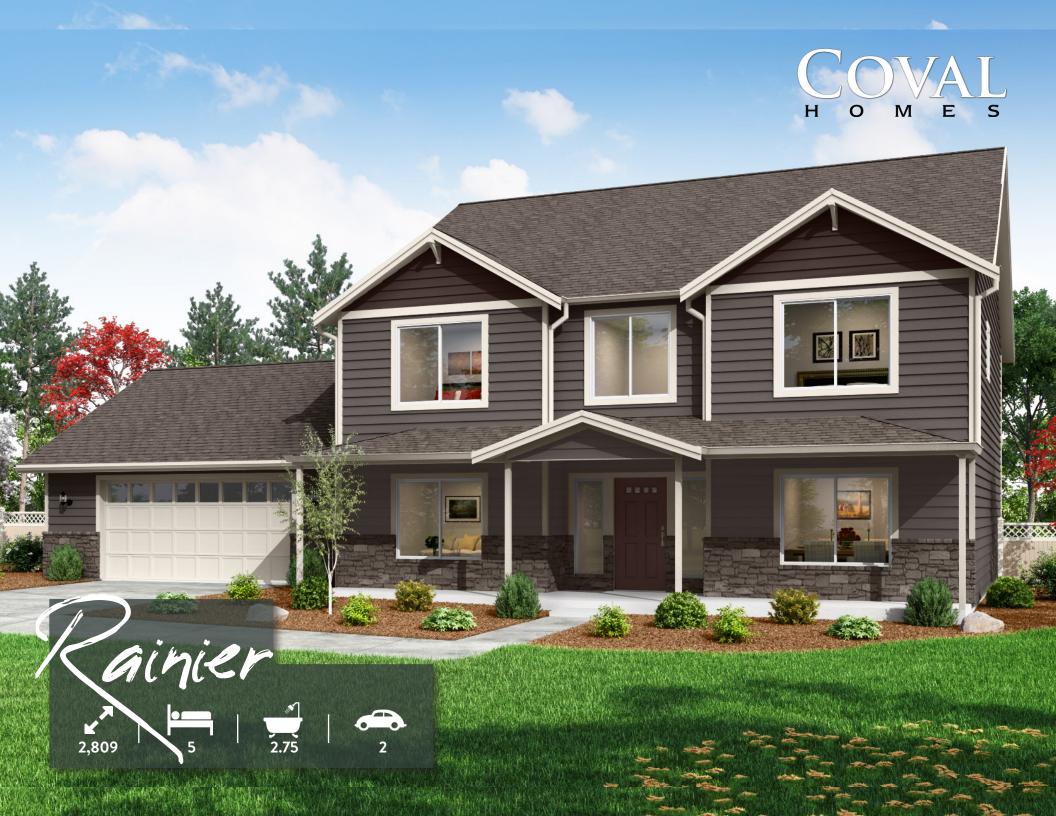

**BACK PERSPECTIVE** 

LIVING SPACE: 2,809 SQ. FT. BEDROOMS: 5 BATHROOMS: 2.75 STORIES: 2 GARAGES: 2.2