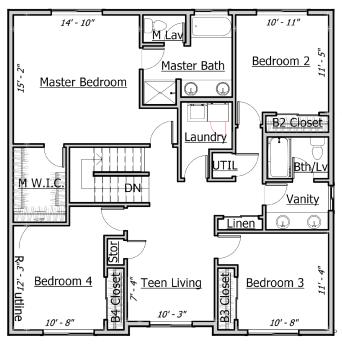

**BACK PERSPECTIVE** 

LIVING SPACE: 2,809 SQ. FT. BEDROOMS: 5 BATHROOMS: 2.75 STORIES: 2 GARAGES: 2.2