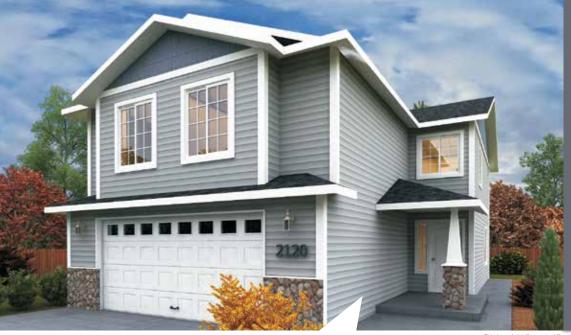

## 2120

LIVING AREA **2120 sq. ft.** 

BEDROOMS: 4

BATHROOMS: 2.5

STORIES: 2

GARAGES: 2

COVERED OUTDOOR
LIVING
11' X 4'

DINING
11' X 11'

Need a large house on a narrow lot? Consider this 2120 sq ft, 4 bedroom, 2 ½ bath home with a 24x22 garage and outdoor living space. Downstairs features a beautiful corner kitchen with island, a Great Room with comfortable access to a guest restroom. The second story provides a well thought out master suite with spacious 5 piece bathroom and a huge walk-in closet.