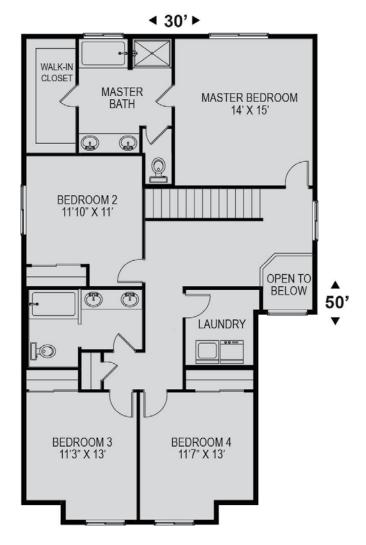

## 2120

LIVING AREA **2120 sq. ft.** 

BEDROOMS: 4

BATHROOMS: 2.5

STORIES: 2

GARAGES: 2

COVERED OUTDOOR
LIVING
11' X 4'

DINING
11' X 11'

KITCHEN

GARAGE
24' X 22'

GREAT ROOM
18' X 15'

OPEN TO
ABOVE
PORCH
6' X 10'

**∢** 30' ►

This is an Artist Conceptual Hendering. We reserve the right to modify plans, drawings, specifications and price without notice. Sq. Ft. is approximate. CovalHL894QD - Copyright 2016 Coval Homes, LLC. Copying, modifying or derivative works of plans constitute copyright infringement. Revision: 8/2015

Need a large house on a narrow lot? Consider this 2120 sq ft, 4 bedroom, 2 ½ bath home with a 24x22 garage and outdoor living space. Downstairs features a beautiful corner kitchen with island, a Great Room with comfortable access to a guest restroom. The second story provides a well thought out master suite with spacious 5 piece bathroom and a huge walk-in closet.